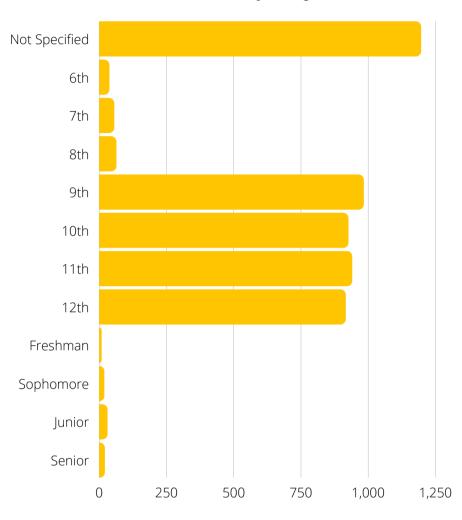

### Membership by Ethnicity

| Grade           | 2021 - 2022<br>Membership |
|-----------------|---------------------------|
| 6th             | 37                        |
| 7th             | 55                        |
| 8th             | 63                        |
| 9th             | 982                       |
| 10th            | 925                       |
| 11th            | 939                       |
| 12th            | 915                       |
| Freshman (PBL)  | 8                         |
| Sophomore (PBL) | 18                        |
| Junior (PBL)    | 30                        |
| Senior (PBL)    | 20                        |
| Not Specified   | 1195                      |