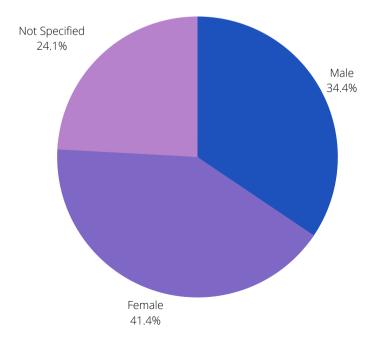

### Membership by Division

| Gender        | 2021 - 2022<br>Membership |
|---------------|---------------------------|
| Male          | 1794                      |
| Female        | 2159                      |
| Not Specified | 1258                      |