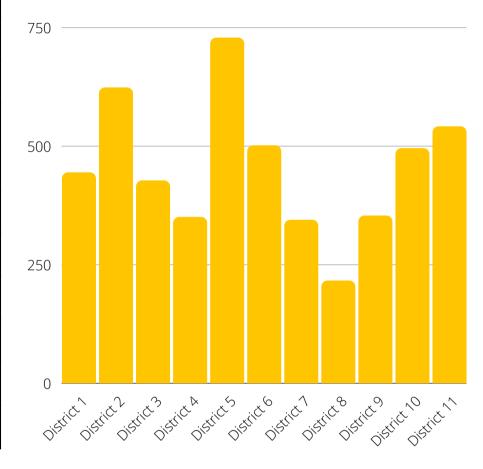

### Membership by Grade

| District    | 2021 - 2022<br>Membership |
|-------------|---------------------------|
| District 1  | 444                       |
| District 2  | 623                       |
| District 3  | 427                       |
| District 4  | 350                       |
| District 5  | 728                       |
| District 6  | 501                       |
| District 7  | 344                       |
| District 8  | 216                       |
| District 9  | 353                       |
| District 10 | 495                       |
| District 11 | 541                       |

### Membership by District

| DLC Registration | 2017 | 2018 | 2019 | 2020 | 2021 | 2022 |
|------------------|------|------|------|------|------|------|
| District 1       | 750  | 664  | 616  | 592  | 398  | 445  |
| District 2       | 631  | 773  | 781  | 498  | 373  | 476  |
| District 3       | 407  | 388  | 422  | 401  | 393  | 412  |
| District 4       | 296  | 328  | 273  | 307  | 249  | 334  |
| District 5       | 561  | 535  | 615  | 593  | 416  | 613  |
| District 6       | 634  | 690  | 566  | 651  | 324  | 491  |
| District 7       | 440  | 471  | 425  | 361  | 303  | 355  |
| District 8       | 433  | 350  | 345  | 328  | 144  | 220  |
| District 9       | 357  | 352  | 363  | 397  | 252  | 294  |
| District 10      | 597  | 524  | 459  | 512  | 242  | 374  |
| District 11      | 574  | 677  | 597  | 596  | 381  | 447  |
| TOTALS           | 5680 | 5752 | 5462 | 5236 | 3475 | 4461 |