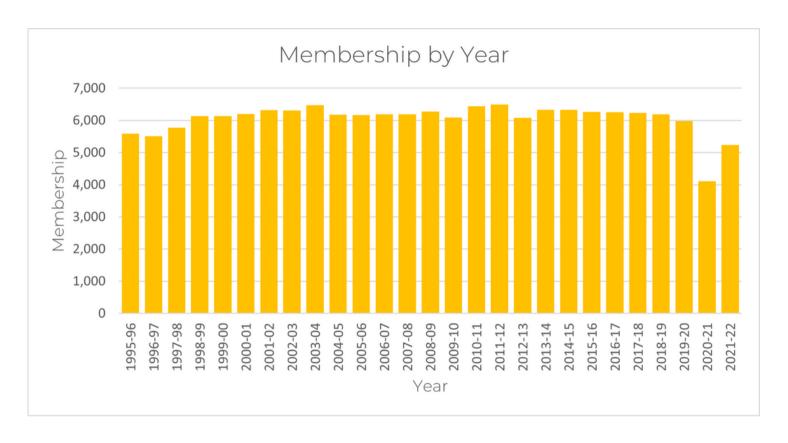

### Membership by Year

| Year    | Membership | Year    | Membership |
|---------|------------|---------|------------|
| 1995-96 | 5,592      | 2008-09 | 6,274      |
| 1996-97 | 5,508      | 2009-10 | 6,094      |
| 1997-98 | 5,769      | 2010-11 | 6,443      |
| 1998-99 | 6,139      | 2011-12 | 6,495      |
| 1999-00 | 6,137      | 2012-13 | 6,076      |
| 2000-01 | 6,204      | 2013-14 | 6,335      |
| 2001-02 | 6,325      | 2014-15 | 6,329      |
| 2002-03 | 6,313      | 2015-16 | 6,268      |
| 2003-04 | 6,473      | 2016-17 | 6,255      |
| 2004-05 | 6,183      | 2017-18 | 6,236      |
| 2005-06 | 6,172      | 2018-19 | 6,193      |
| 2006-07 | 6,186      | 2019-20 | 5,982      |
| 2007-08 | 6,188      | 2020-21 | 4,114      |
|         |            | 2021-22 | 5,240      |