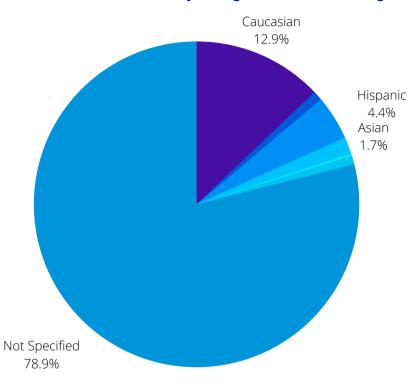

### Membership by Gender

| Ethnicity        | 2021 - 2022<br>Membership |
|------------------|---------------------------|
| Caucasian        | 672                       |
| African American | 50                        |
| Hispanic         | 230                       |
| Asian            | 89                        |
| Native American  | 9                         |
| Other            | 47                        |
| Not Specified    | 4114                      |